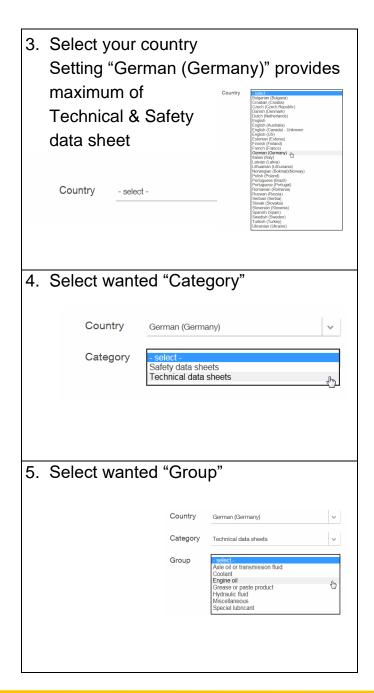

## Introduction to access the datasheets from the Liebherr Lubricant SharePoint

LUBRICANTS.LIEBHERR.COM

| <ol> <li>Enter the following link into your<br/>search browser</li> </ol>                                                               |                   |
|-----------------------------------------------------------------------------------------------------------------------------------------|-------------------|
| A Lubr                                                                                                                                  | $0 \rightarrow 0$ |
| http://lubricants.liebherr.com/                                                                                                         | Shift + Enter     |
| 2. Enter your login with your mail Liebherr                                                                                             |                   |
| or SSO login, or contact your customer                                                                                                  |                   |
| service for starting registration                                                                                                       |                   |
| process.                                                                                                                                |                   |
| To view the technical data sheets, register here and register your Liebherr products with your<br>service partner. Then you get access. |                   |
| > Registration                                                                                                                          |                   |
| Login                                                                                                                                   |                   |
| Requests for new accounts to access                                                                                                     |                   |
| to technical data sheets without upfront                                                                                                |                   |
| contact to customer service or service                                                                                                  |                   |
| partner will be refused. For registration                                                                                               |                   |
| a legislation email from customer                                                                                                       |                   |
| service is necessary.                                                                                                                   |                   |
|                                                                                                                                         |                   |
|                                                                                                                                         |                   |